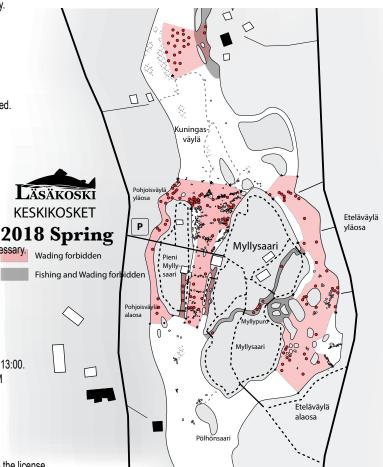

# 2018

Wading and fishing restrictions on Middle Rapids Respect the peace of the beach-dwellers. Report poaching +358 400 401 628